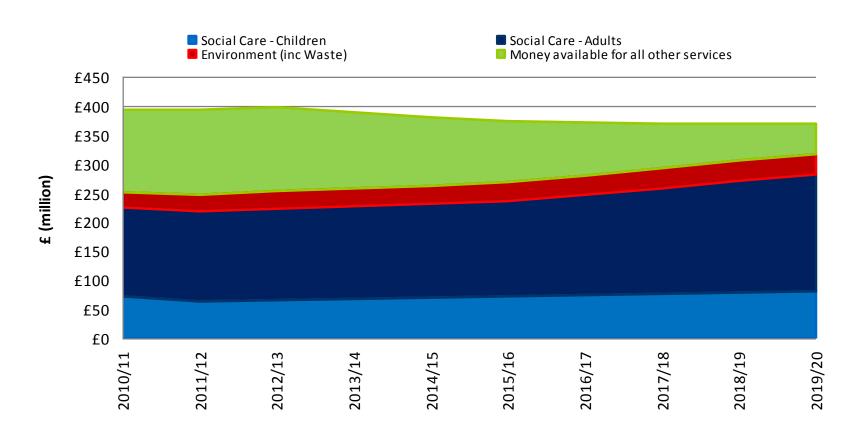

#### **Challenges - Funding**

#### Which means

- Existing services and ways of working are not sustainable
- Cutting non statutory services and only undertaking statutory services is not sustainable
- We have to think differently